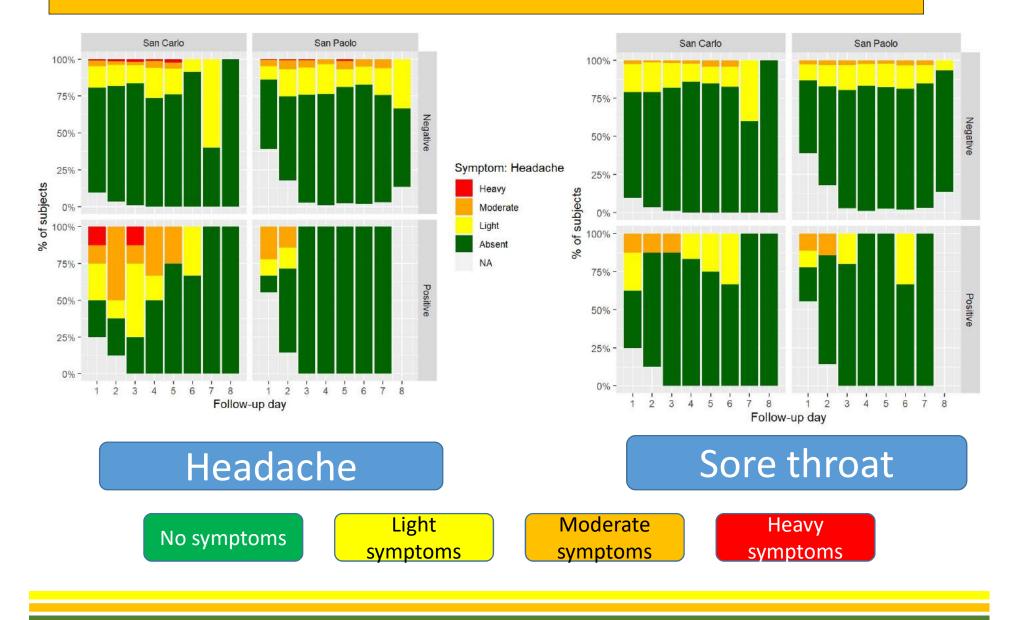

## Preliminary results: symptoms by covid status

### Preliminary results: symptoms by covid status

Heavy

Not feeling well Muscle pain Light Moderate Heavy No symptoms symptoms symptoms symptoms