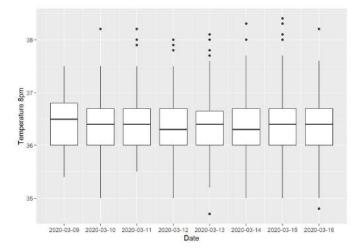

# Preliminary results: temperature (all)

Morning and evening temperature: all workers under surveillance by date