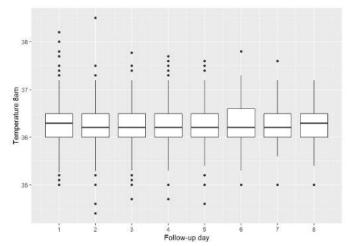

y, year 🛗

| gni e <i>l</i> o sintomi * |         |       |          |       |
|----------------------------|---------|-------|----------|-------|
|                            | Assente | Lieve | Moderato | Grave |
| Tosse                      | 0       | 0     | 0        | 0     |
| Dispnea                    | 0       | 0     | 0        | 0     |
| Malessere generale         | 0       | 0     | 0        | 0     |
| Dolori muscolari           | 0       | 0     | 0        | 0     |
| Cefalea                    | 0       | 0     | 0        | 0     |
| Mal di gola                | 0       | 0     | 0        | 0     |



# Preliminary results: temperature (all)

Morning and evening temperature: all workers under surveillance by date





### Morning and evening temperature: by follow-up day





### Preliminary result: temperature by covid status



## Preliminary results: symptoms by covid status







### Preliminary results: symptoms by covid status

Heavy





Not feeling well Muscle pain Light Moderate Heavy No symptoms symptoms symptoms symptoms

## Preliminary results: symptoms by covid status



# Considerations

- 90% positive cases are asymptomatic
- General symptoms: Dry cough, dyspnea, sore throat, fever, diarrhea:
  BUT also: anosmia, dysgeusia, conjunctival hyperemia
- Our workers positive to COVD 19 did not need intensive therapy
  → working age patients have not fatal outcome
- To avoid virus spreading is important to identify immediately the contacts and adopt preventive measures within 5 days:
  - no meetings
  - surgical mask
- FFP 2 e FFP3→ only for operat