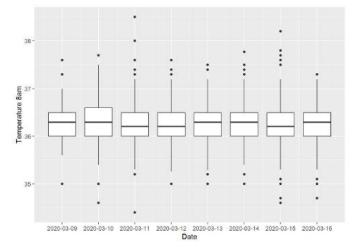

# Preliminary results: temperature (all)

Morning and evening temperature: all workers under surveillance by date