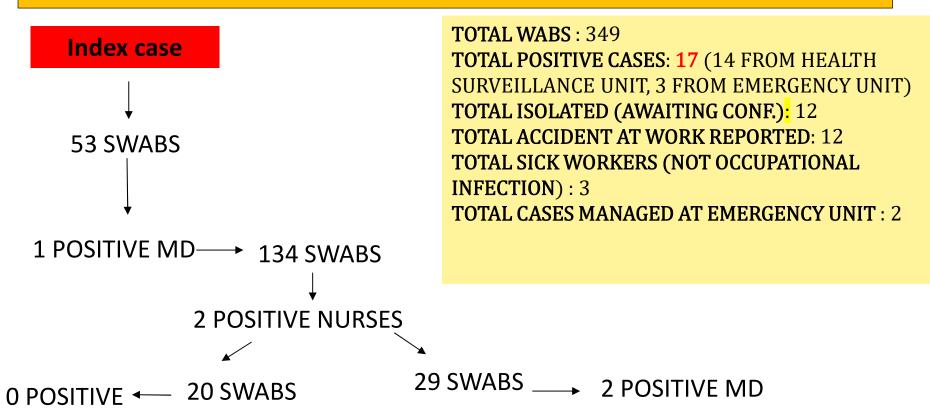

ess for work with use<br>of PPE (surgery mask)<br>and monitoring of clinical<br>symptoms | Hospital management supported by our Unit |
| ASYMPTOMATIC WORKER<br>AND NO HISTORY OF<br>POSSIBLE CONTACT WITH<br>POSITIVE CASES | Fitness for work                                                                                                                                                                                    | Hospital management supported by our Unit |

## Surveillance protocol for healthcare professionals

If COVID 19 infection is confirmed:

- Quarantine lock down after communication to health authority
- Legal requirement of occupational accident linked to health care work
- Return to work only after 2 negative nasopharingeal swab in 24 hours

## Index case: San Carlo Hospital





## Index case: San Paolo Hospital

We had different index cases from health care workers and patients

TOTAL SWABS : 537 TOTAL POSITIVE CASES: 19 (14 FROM HEALTH SURVEILLANCE UNIT, 3 FROM EMERGENCY UNIT) TOTAL CASES MANAGED AT EMERGENCY UNIT : 2 SWABS PERFORMED BUT WAITING FOR RESULTS: 110

# Data collection

#### Questions Responses (1,795)

|                                                                                                                                         | Altre annotazioni stato di salute |
|-----------------------------------------------------------------------------------------------------------------------------------------|-----------------------------------|
| Scheda dati salute