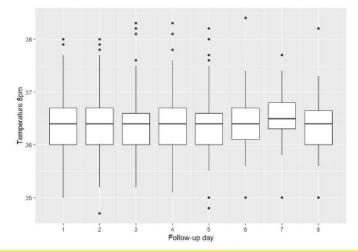

year 🛗

| gni e <i>l</i> o sintomi * |         |       |          |       |
|----------------------------|---------|-------|----------|-------|
|                            | Assente | Lieve | Moderato | Grave |
| Tosse                      | 0       | 0     | 0        | 0     |
| Dispnea                    | 0       | 0     | 0        | 0     |
| Malessere generale         | 0       | 0     | 0        | 0     |
| Dolori muscolari           | 0       | 0     | 0        | 0     |
| Cefalea                    | 0       | 0     | 0        | 0     |
| Mal di gola                | 0       | 0     | 0        | 0     |



# Preliminary results: temperature (all)

Morning and evening temperature: all workers under surveillance by date





### Morning and evening temperature: by follow-up day





### Preliminary result: temperature by covid status



## Preliminary results: symptoms by covid status







### Preliminary results: symptoms by covid status

Heavy





Not feeling well Muscle pain Light Moderate Heavy No symptoms symptoms symptoms symptoms

## Preliminary results: symptoms by covid status



# Considerations

- 90% positive cases are asymptomatic
- General symptoms: Dry cough, dyspnea, sore throat, fever, diarrhea:
  BUT also: anosmia, dysgeusia, conjunctival hyperemia
- Our workers positive to COVD 19 did not need intensive therapy
  → working age patients have not fatal outcome
- To avoid virus spreading is important to identify immediately the contacts and adopt preventive measures within 5 days:
  - no meetings
  - surgical mask
- FFP 2 e FFP3→ only for operator