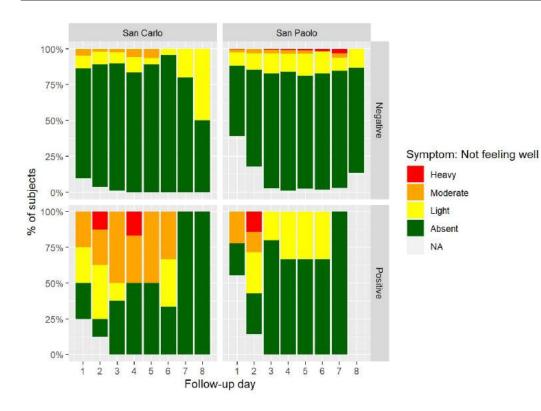

## Preliminary results: symptoms by covid status

### Preliminary results: symptoms by covid status

Heavy

Not feeling well Muscle pain Light Moderate Heavy No symptoms symptoms symptoms symptoms