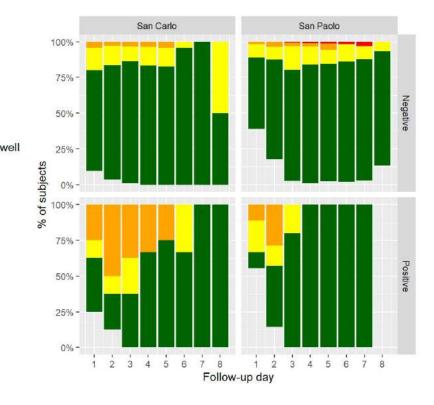

## Preliminary results: symptoms by covid status

### Preliminary results: symptoms by covid status

Heavy

Not feeling well Muscle pain Light Moderate Heavy No symptoms symptoms symptoms symptoms