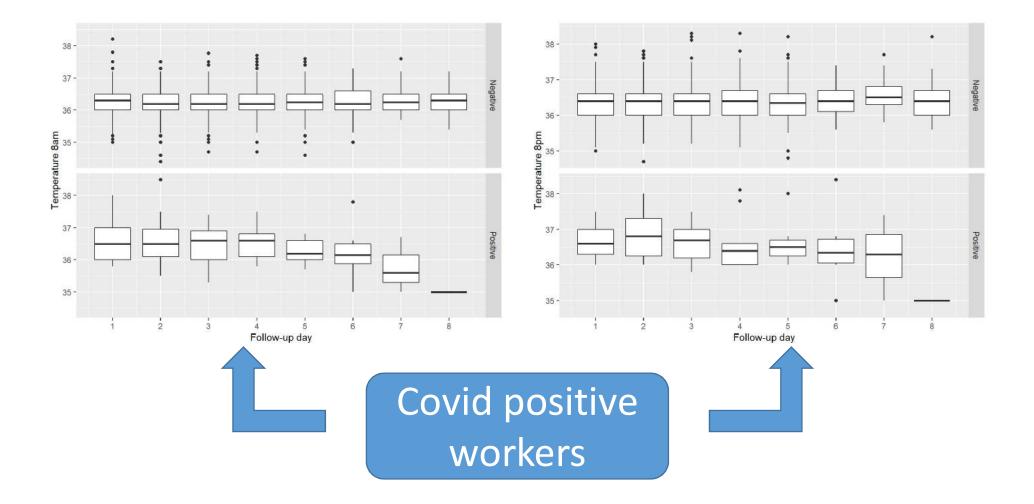

|          |       |
|----------------------------|---------|-------|----------|-------|
|                            | Assente | Lieve | Moderato | Grave |
| Tosse                      | 0       | 0     | 0        | 0     |
| Dispnea                    | 0       | 0     | 0        | 0     |
| Malessere generale         | 0       | 0     | 0        | 0     |
| Dolori muscolari           | 0       | 0     | 0        | 0     |
| Cefalea                    | 0       | 0     | 0        | 0     |
| Mal di gola                | 0       | 0     | 0        | 0     |



# Preliminary results: temperature (all)

Morning and evening temperature: all workers under surveillance by date





### Morning and evening temperature: by follow-up day





### Preliminary result: temperature by covid status



## Preliminary results: symptoms by covid status







### Preliminary results: symptoms by covid status

Heavy





Not feeling well Muscle pain Light Moderate Heavy No symptoms symptoms symptoms symptoms

## Preliminary results: symptoms by covid status



# Considerations

- 90% positive cases are asymptomatic
- General symptoms: Dry cough, dyspnea, sore throat, fever, diarrhea:
  BUT also: anosmia, dysgeusia, conjunctival hyperemia
- Our workers positive to COVD 19 did not need intensive therapy
  → working age patients have not fatal outcome
- To avoid virus spreading is important to identify immediately the contacts and adopt preventive measures within 5 days:
  - no meetings
  - surgical mask
- FFP 2 e FFP3→ only for operator protection during maneuvers that create aerosols (e.g.