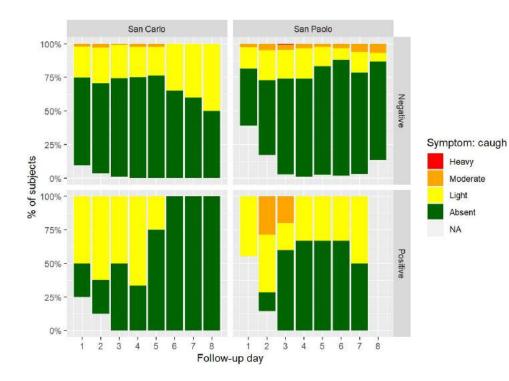

---------|-------|----------|-------|
|                            | Assente | Lieve | Moderato | Grave |
| Tosse                      | 0       | 0     | 0        | 0     |
| Dispnea                    | 0       | 0     | 0        | 0     |
| Malessere generale         | 0       | 0     | 0        | 0     |
| Dolori muscolari           | 0       | 0     | 0        | 0     |
| Cefalea                    | 0       | 0     | 0        | 0     |
| Mal di gola                | 0       | 0     | 0        | 0     |



# Preliminary results: temperature (all)

Morning and evening temperature: all workers under surveillance by date





### Morning and evening temperature: by follow-up day





### Preliminary result: temperature by covid status



## Preliminary results: symptoms by covid status







### Preliminary results: symptoms by covid status

Heavy





Not feeling well Muscle pain Light Moderate Heavy No symptoms symptoms symptoms symptoms

## Preliminary results: symptoms by covid status



# Considerations

- 90% positive cases are asymptomatic
- General symptoms: Dry cough, dyspnea, sore throat, fever, diarrhea:
  BUT also: anosmia, dysgeusia, conjunctival hyperemia
- Our workers positive to COVD 19 did not need intensive therapy
  → working age patients have not fatal outcome
- To avoid virus spreading is important to identify immediately the contacts and adopt preventive measures within 5 days:
  - no meetings
  - surgical mask
- FFP 2 e FFP3→ only for operator protection during maneuvers that create aerosols (e.g. bronchoscopy)
- Surgical mask: stops inlet and outl