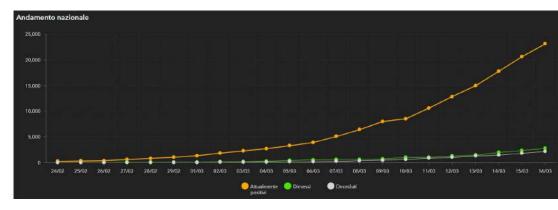

## Situation report: Italy, Lombardy, Milan

| LOMBARDIA                           |       |
|-------------------------------------|-------|
| Bergamo                             | 3760  |
| Brescia                             | 2918  |
| Como                                | 220   |
| Cremona                             | 1881  |
| Lecco                               | 386   |
| Lodi                                | 1362  |
| Monza Brianza                       | 346   |
| Milano                              | 1983  |
| Mantova                             | 382   |
| Pavia                               | 801   |
| Sondrio                             | 46    |
| Varese                              | 202   |
| in fase di verifica e aggiornamento | 362   |
| Totale                              | 14649 |