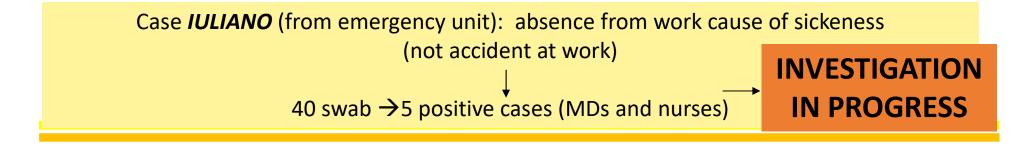

s for work with use<br>of PPE (surgery mask)<br>and monitoring of clinical<br>symptoms | Hospital management supported by our Unit |
| ASYMPTOMATIC WORKER<br>AND NO HISTORY OF<br>POSSIBLE CONTACT WITH<br>POSITIVE CASES | Fitness for work                                                                                                                                                                                    | Hospital management supported by our Unit |

## Surveillance protocol for healthcare professionals

If COVID 19 infection is confirmed:

- Quarantine lock down after communication to health authority
- Legal requirement of occupational accident linked to health care work
- Return to work only after 2 negative nasopharingeal swab in 24 hours

## Index case: San Carlo Hospital





## Index case: San Paolo Hospital

We had different index cases from health care workers and patients

TOTAL SWABS : 537 TOTAL POSITIVE CASES: 19 (14 FROM HEALTH SURVEILLANCE UNIT, 3 FROM EMERGENCY UNIT) TOTAL CASES MANAGED AT EMERGENCY UNIT : 2 SWABS PERFORMED BUT WAITING FOR RESULTS: 110

# Data collection

#### Questions Responses (1,795)

|                                                                                                                                         | Altre annotazioni stato di salute |
|-----------------------------------------------------------------------------------------------------------------------------------------|-----------------------------------|
| Scheda dati salute