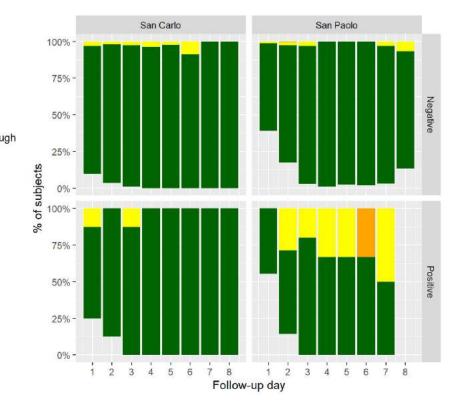

-------|-------|----------|-------|
|                            | Assente | Lieve | Moderato | Grave |
| Tosse                      | 0       | 0     | 0        | 0     |
| Dispnea                    | 0       | 0     | 0        | 0     |
| Malessere generale         | 0       | 0     | 0        | 0     |
| Dolori muscolari           | 0       | 0     | 0        | 0     |
| Cefalea                    | 0       | 0     | 0        | 0     |
| Mal di gola                | 0       | 0     | 0        | 0     |



# Preliminary results: temperature (all)

Morning and evening temperature: all workers under surveillance by date





### Morning and evening temperature: by follow-up day





### Preliminary result: temperature by covid status



## Preliminary results: symptoms by covid status







### Preliminary results: symptoms by covid status

Heavy





Not feeling well Muscle pain Light Moderate Heavy No symptoms symptoms symptoms symptoms

## Preliminary results: symptoms by covid status



# Considerations

- 90% positive cases are asymptomatic
- General symptoms: Dry cough, dyspnea, sore throat, fever, diarrhea:
  BUT also: anosmia, dysgeusia, conjunctival hyperemia
- Our workers positive to COVD 19 did not need intensive therapy
  → working age patients have not fatal outcome
- To avoid virus spreading is important to identify immediately the contacts and adopt preventive measures within 5 days:
  - no meetings
  - surgical mask
- FFP 2 e FFP3→ only for operator protection during maneuvers that create aerosols (e.g. bronchoscopy)
- Surgical mask: stops inlet and outlet