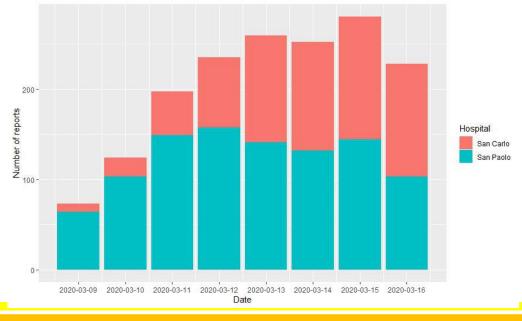

# Preliminary results: temperature (all)

Morning and evening temperature: all workers under surveillance by date