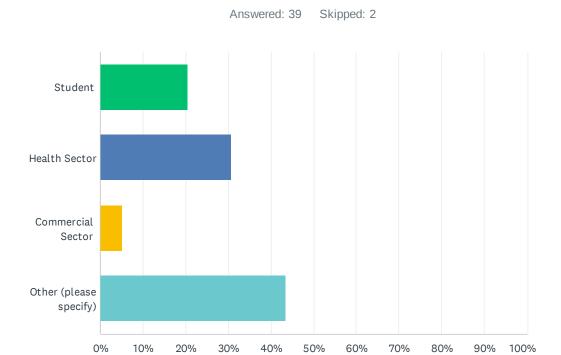

# Q9 What was your previous role before being and OH Technician (please state below)?

| ANSWER CHOICES         | RESPONSES |    |
|------------------------|-----------|----|
| Student                | 20.51%    | 8  |
| Health Sector          | 30.77%    | 12 |
| Commercial Sector      | 5.13%     | 2  |
| Other (please specify) | 43.59%    | 17 |
| Total Respondents: 39  |           |    |

| #  | OTHER (PLEASE SPECIFY)    | DATE               |
|----|---------------------------|--------------------|
| 1  | Administration            | 2/9/2023 11:52 PM  |
| 2  | Administration            | 2/8/2023 2:15 AM   |
| 3  | Accountant                | 2/7/2023 10:58 PM  |
| 4  | Administration            | 2/7/2023 5:52 PM   |
| 5  | Admin NHS                 | 2/7/2023 3:19 PM   |
| 6  | Oh admin                  | 2/7/2023 12:42 PM  |
| 7  | Railway - wellbeing admin | 2/7/2023 11:02 AM  |
| 8  | Army                      | 1/26/2023 1:26 PM  |
| 9  | Hr                        | 1/24/2023 10:26 PM |
| 10 | Construction              | 1/24/2023 9:40 PM  |
|    |                           |                    |

| C  | Occupational Health Technician Salary 2023 | SurveyMonkey      |  |
|----|--------------------------------------------|-------------------|--|
| 11 | Funeral arranger                           | 1/24/2023 8:27 PM |  |
| 12 | Pharmacy tech                              | 1/24/2023 5:14 PM |  |
| 13 | Admin                                      | 1/24/2023 4:56 PM |  |
| 14 | Manager                                    | 1/24/2023 3:58 PM |  |
| 15 | Oht                                        | 1/24/2023 3:11 PM |  |
| 16 | Driver                                     | 1/24/2023 3:03 PM |  |
| 17 | Manufacturing                              | 1/24/2023 2:28 PM |  |