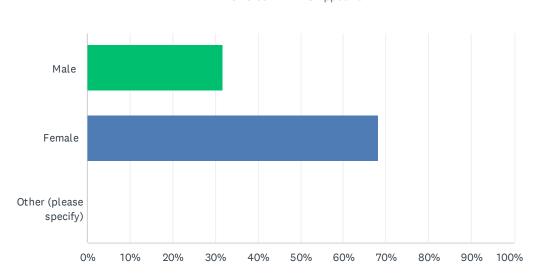

## Q5 What is your gender?

Answered: 41 Skipped: 0

| ANSWER CHOICES         | RESPONSES |    |
|------------------------|-----------|----|
| Male                   | 31.71%    | 13 |
| Female                 | 68.29%    | 28 |
| Other (please specify) | 0.00%     | 0  |
| Total Respondents: 41  |           |    |