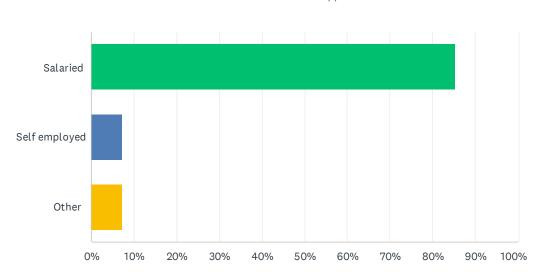

## Q7 What is your employment status?

| ANSWER CHOICES        | RESPONSES |    |
|-----------------------|-----------|----|
| Salaried              | 85.37%    | 35 |
| Self employed         | 7.32%     | 3  |
| Other                 | 7.32%     | 3  |
| Total Respondents: 41 |           |    |

| # | OTHER       | DATE               |
|---|-------------|--------------------|
| 1 | Hourly paid | 2/8/2023 2:15 AM   |
| 2 | NHS Bank    | 1/25/2023 11:52 AM |
| 3 | Employed    | 1/24/2023 8:27 PM  |