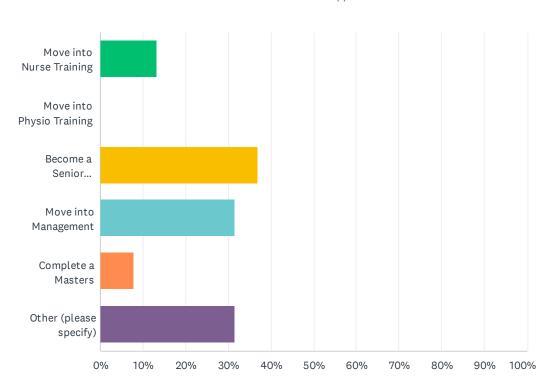

#### Q12 What are your career progression aims?

| ANSWER CHOICES             | RESPONSES |    |
|----------------------------|-----------|----|
| Move into Nurse Training   | 13.16%    | 5  |
| Move into Physio Training  | 0.00%     | 0  |
| Become a Senior Technician | 36.84%    | 14 |
| Move into Management       | 31.58%    | 12 |
| Complete a Masters         | 7.89%     | 3  |
| Other (please specify)     | 31.58%    | 12 |
| Total Respondents: 38      |           |    |

| # | OTHER (PLEASE SPECIFY)         | DATE              |
|---|--------------------------------|-------------------|
| 1 | Stay in current role           | 2/9/2023 11:52 PM |
| 2 | Happy in my duel role in house | 2/8/2023 10:46 PM |
| 3 | Satisfied as I am              | 2/8/2023 2:15 AM  |
| 4 | Happy as i am                  | 2/7/2023 5:52 PM  |
| 5 | Stay in role                   | 2/7/2023 12:42 PM |
| 6 | Health coach                   | 1/31/2023 8:04 PM |
| 7 | Stay in Occ Health Sector      | 1/24/2023 9:30 PM |
| 8 | studying to be a Councillor    | 1/24/2023 8:27 PM |

#### SurveyMonkey

| 9  | Currently leaving OHT role due to lack of development opportunities | 1/24/2023 6:32 PM |
|----|---------------------------------------------------------------------|-------------------|
| 10 | Audit training                                                      | 1/24/2023 5:14 PM |
| 11 | not sure yet                                                        | 1/24/2023 4:56 PM |
| 12 | To retire                                                           | 1/24/2023 2:28 PM |