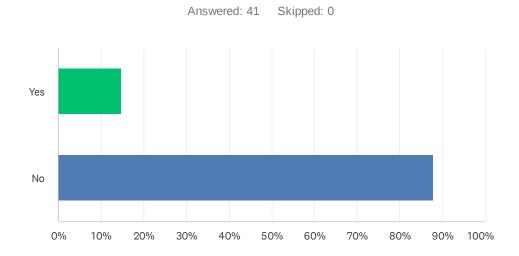

## Q4 Is your pay performance related?

| ANSWER CHOICES        | RESPONSES |    |
|-----------------------|-----------|----|
| Yes                   | 14.63%    | 6  |
| No                    | 87.80%    | 36 |
| Total Respondents: 41 |           |    |