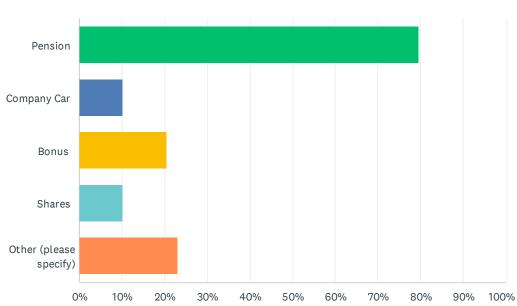

### Q6 What other benefits do you receive from your role?

| ANSWER CHOICES         | RESPONSES |    |
|------------------------|-----------|----|
| Pension                | 79.49%    | 31 |
| Company Car            | 10.26%    | 4  |
| Bonus                  | 20.51%    | 8  |
| Shares                 | 10.26%    | 4  |
| Other (please specify) | 23.08%    | 9  |
| Total Respondents: 39  |           |    |

| # | OTHER (PLEASE SPECIFY) | DATE              |
|---|------------------------|-------------------|
| 1 | Non                    | 2/7/2023 10:58 PM |
| 2 | None. Self employed    | 2/7/2023 5:52 PM  |
| 3 | None                   | 2/1/2023 12:10 PM |
| 4 | Pool car               | 1/31/2023 7:27 AM |
| 5 | Private Health Scheme  | 1/25/2023 6:04 PM |
| 6 | Fuel expenses          | 1/25/2023 5:03 PM |
| 7 | healthcare             | 1/25/2023 9:55 AM |
| 8 | None                   | 1/24/2023 3:58 PM |
| 9 | car allowence          | 1/24/2023 2:28 PM |