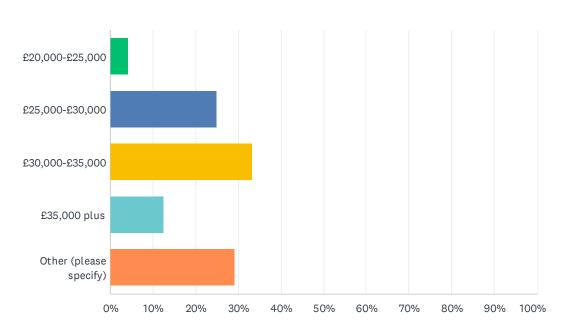

# Q2 If you are a Senior OH Technician, what is your full time equivalent salary?

| ANSWER CHOICES         | RESPONSES |   |
|------------------------|-----------|---|
| £20,000-£25,000        | 4.17%     | 1 |
| £25,000-£30,000        | 25.00%    | 6 |
| £30,000-£35,000        | 33.33%    | 8 |
| £35,000 plus           | 12.50%    | 3 |
| Other (please specify) | 29.17%    | 7 |
| Total Respondents: 24  |           |   |