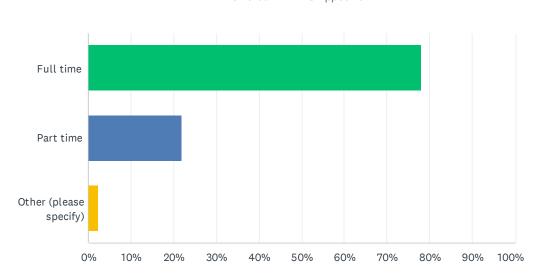

### Q8 What are you contracted?

Answered: 41 Skipped: 0

| ANSWER CHOICES         | RESPONSES |    |
|------------------------|-----------|----|
| Full time              | 78.05%    | 32 |
| Part time              | 21.95%    | 9  |
| Other (please specify) | 2.44%     | 1  |
| Total Respondents: 41  |           |    |

| # | OTHER (PLEASE SPECIFY) | DATE             |
|---|------------------------|------------------|
| 1 | As and when required   | 2/7/2023 5:52 PM |