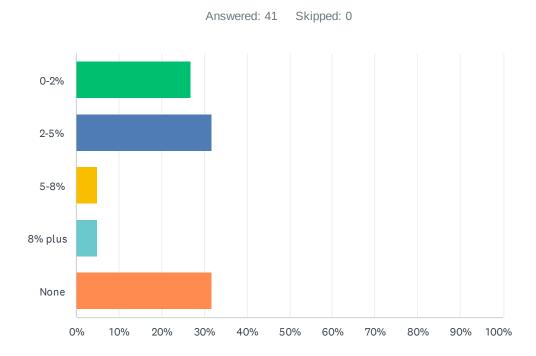

### Q3 In the past year, have you seen a pay increase?

| ANSWER CHOICES        | RESPONSES |    |
|-----------------------|-----------|----|
| 0-2%                  | 26.83%    | 11 |
| 2-5%                  | 31.71%    | 13 |
| 5-8%                  | 4.88%     | 2  |
| 8% plus               | 4.88%     | 2  |
| None                  | 31.71%    | 13 |
| Total Respondents: 41 |           |    |