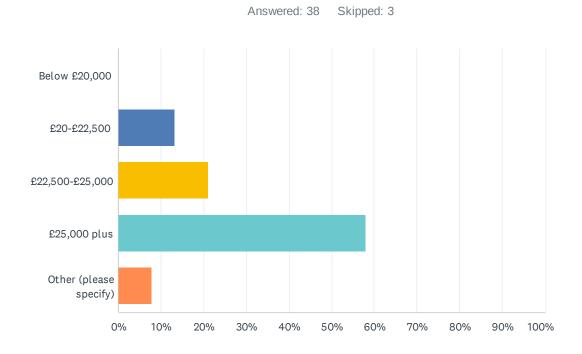

### Q1 If you are an OH Technician what is your full time equivalent salary?

| ANSWER CHOICES         | RESPONSES |   |
|------------------------|-----------|---|
| Below £20,000          | 0.00%     | 0 |
| £20-£22,500            | 13.16%    | 5 |
| £22,500-£25,000        | 21.05%    | 8 |
| £25,000 plus           | 57.89%    | 2 |
| Other (please specify) | 7.89%     | 3 |
| Total Respondents: 38  |           |   |