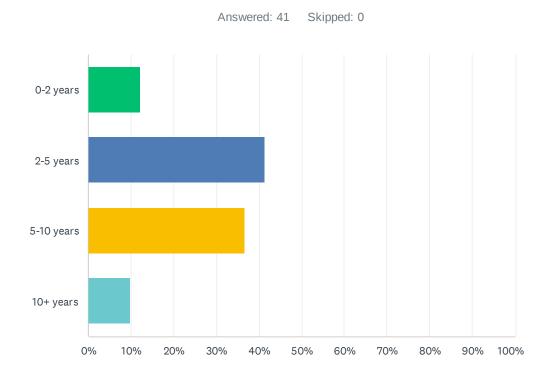

### Q10 How long have you been in service as as an OH Technician?

| ANSWER CHOICES        | RESPONSES |    |
|-----------------------|-----------|----|
| 0-2 years             | 12.20%    | 5  |
| 2-5 years             | 41.46%    | 17 |
| 5-10 years            | 36.59%    | 15 |
| 10+ years             | 9.76%     | 4  |
| Total Respondents: 41 |           |    |