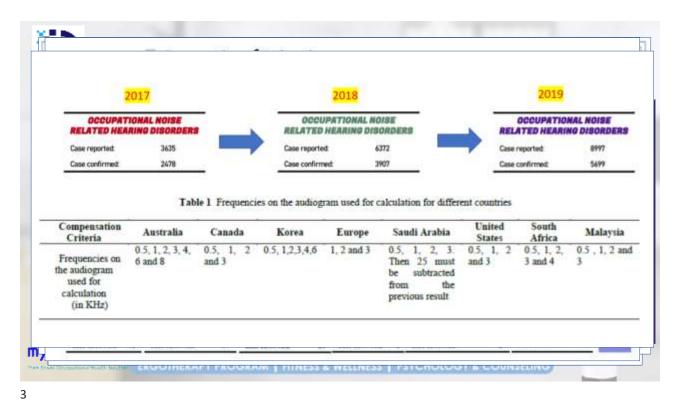

INVEST NOW IN **RESILIENT**  Noise Induced
Hearing Loss (NIHL) –
Semi Al software to
assist Occupational
Health Doctors

Dr Shawaludin Husin - Malaysia



ERGOTHERAPY PROGRAM | FITNESS & WELLNESS | PSYCHOLOGY & COUNSELING









alth Act 1994 Factory and Mach PROCESS TIMEFRAME FOR AUDIOMETRIC TESTING Process Complete Within 7 weeks (as per ICOP Noise 2019) · Employer Inform Employer · Presentation to Notification to and notify ALL Employer DOSH employees . Last Worker 5een · OHD 31 - 52 (21 days) Notification to Medical . Data Entry DOSH Examination by . Submit draft · First Worker Completed 31 - 38 OHD report to Seen. <sup>day</sup>23 - 30 Employer · Report · Data Entry Preparation 18 - 22 Started 16-17 ATC Timeframe (Days) Employer Timeframe (Days) No time li ne Report





























## Easier to manage the **Audiometry Program** RECORD KEEPING SMART NOTIFICATION REALTIME DASHBOARD · Keep and analyze employee record (big System will notify employee within 21 Employer can view and monitor comp