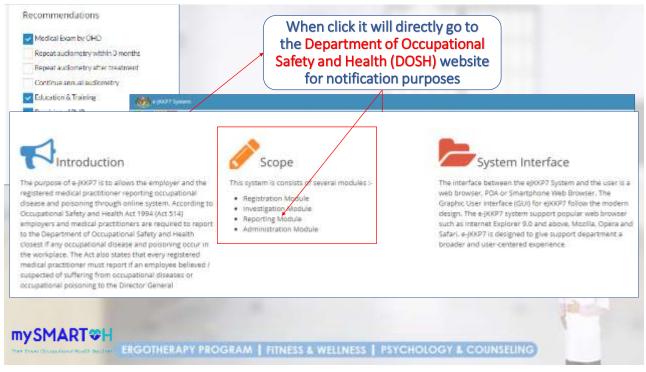

alth Act 1994 Factory and Mach PROCESS TIMEFRAME FOR AUDIOMETRIC TESTING Process Complete Within 7 weeks (as per ICOP Noise 2019) · Employer Inform Employer · Presentation to Notification to and notify ALL Employer DOSH employees . Last Worker 5een · OHD 31 - 52 (21 days) Notification to Medical . Data Entry DOSH Examination by . Submit draft · First Worker Completed 31 - 38 OHD report to Seen. <sup>day</sup>23 - 30 Employer · Report · Data Entry Preparation 18 - 22 Started 16-17 ATC Timeframe (Days) Employer Timeframe (Days) No time li ne Report