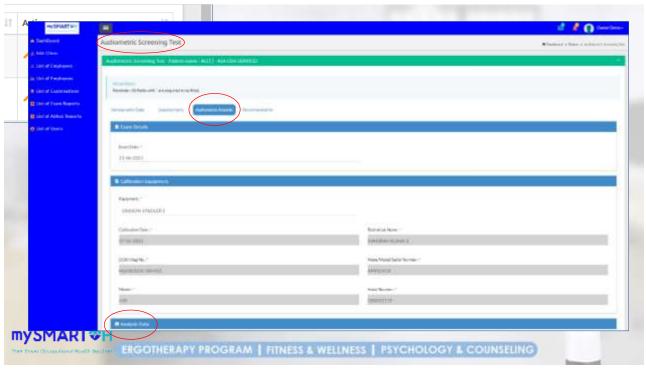

## Easier to manage the **Audiometry Program** RECORD KEEPING SMART NOTIFICATION REALTIME DASHBOARD · Keep and analyze employee record (big System will notify employee within 21 Employer can view and monitor company data) as per legal requirement days for ALL result performance online such as · Optimize storage compare to scan Trend of result (HL, HI, STS, etc...) method or Electronic Management ii. Record Monitoring - e.g. expose, control, training control, signage area, PPE issuance, etc. SUSTAINABILITY DATA MULTIPLE MODULE · Employer has full access control on all Employer entitle to get full suite of Storage for filling purposes record without rely on 3rd party i.e. mySMARTOH module e.g. audiometry, Purchase software/hardware ATC/OHD/SHO medical surveillance, fitness to work, etc... Logistic to courier historical record · Employer has a right to transfer record Penalty