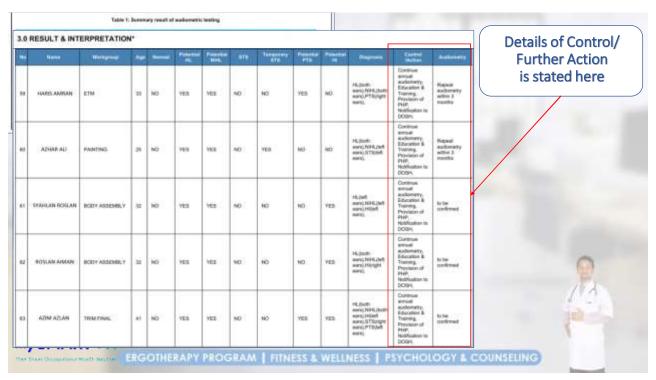

IN **RESILIENT**  Noise Induced
Hearing Loss (NIHL) –
Semi Al software to
assist Occupational
Health Doctors

Dr Shawaludin Husin - Malaysia



ERGOTHERAPY PROGRAM | FITNESS & WELLNESS | PSYCHOLOGY & COUNSELING









alth Act 1994 Factory and Mach PROCESS TIMEFRAME FOR AUDIOMETRIC TESTING Process Complete Within 7 weeks (as per ICOP Noise 2019) · Employer Inform Employer · Presentation to Notification to and notify ALL Employer DOSH employees . Last Worker 5een · OHD 31 - 52 (21 days) Notification to Medical . Data Entry DOSH Examination by . Submit draft · First Worker Completed 31 - 38 OHD report to Seen. <sup>day</sup>23 - 30 Employer · Report · Data Entry Preparation 18 - 22 Started 16-17 ATC Timeframe (Days) Employer Timeframe (Days) No time li ne Report





























## Easier to manage the **Audiometry Program** RECORD KEEPING SMART NOTIFICATION REALTIME DASHBOARD · Keep and analyze employee record (big System will notify employee within 21 Employer can view and monitor company data) as per legal requirement days for ALL result performance online such as · Optimize storage compare to scan Trend of result (HL, HI, STS, etc...) method or Electronic Management ii. Record Monitoring - e.g. expose, control, training control, signage area, PPE issuance, etc. SUSTAINABILITY DATA MULTIPLE MODULE · Employer has full access control on all Employer entitle to get full suite of Storage for filling purposes record without rely on 3rd party i.e. mySMARTOH module e.g. audiometry, Purchase software/hardware ATC/OHD/SHO medical surveillance, fitness to work, etc...