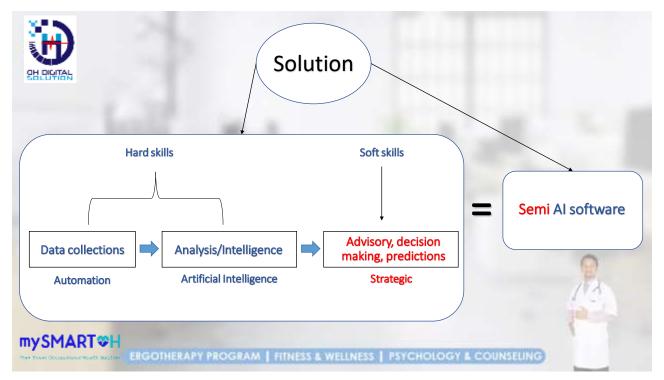

## Easier to manage the **Audiometry Program** RECORD KEEPING SMART NOTIFICATION REALTIME DASHBOARD · Keep and analyze employee record (big System will notify employee within 21 Employer can view and monitor company data) as per legal requirement days for ALL result performance online such as · Optimize storage compare to scan Trend of result (HL, HI, STS, etc...) method or Electronic Management ii. Record Monitoring - e.g. expose, control, training control, signage area, PPE issuance, etc. SUSTAINABILITY DATA MULTIPLE MODULE · Employer has full access control on all Employer entitle to get full suite of Storage for filling purposes record without rely on 3rd party i.e. mySMARTOH module e.g. audiometry, Purchase software/hardware ATC/OHD/SHO medical surveillance, fitness to work, etc... Logistic to courier historical record · Employer has a right to transfer record Penalty