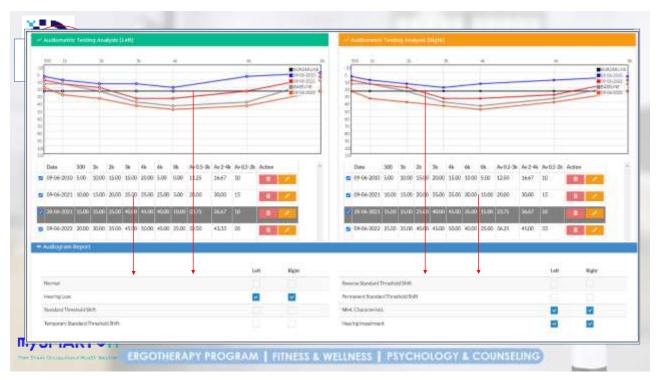

## Easier to manage the **Audiometry Program** RECORD KEEPING SMART NOTIFICATION REALTIME DASHBOARD · Keep and analyze employee record (big System will notify employee within 21 Employer can view and monitor company data) as per legal requirement days for ALL result performance online such as · Optimize storage compare to scan Trend of result (HL, HI, STS, etc...) method or Electronic Management ii. Record Monitoring - e.g. expose, control, training control, signage area, PPE issuance, etc. SUSTAINABILITY DATA MULTIPLE MODULE · Employer has full access control on all Employer entitle to get full suite of Storage for filling purposes record without rely on 3rd party i.e. mySMARTOH module e.g. audiometry, Purchase software/hardware ATC/OHD/SHO medical surveillance, fitness to work, etc... Logistic to courier historical record · Employer has a right to transfer record Penalty