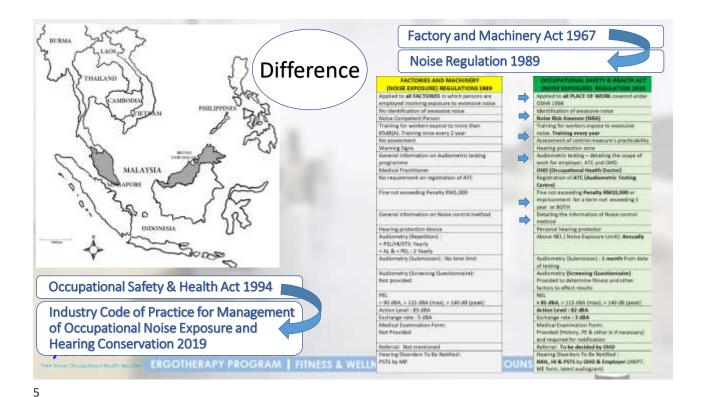

INVEST NOW IN **RESILIENT**  Noise Induced
Hearing Loss (NIHL) –
Semi Al software to
assist Occupational
Health Doctors

Dr Shawaludin Husin - Malaysia



ERGOTHERAPY PROGRAM | FITNESS & WELLNESS | PSYCHOLOGY & COUNSELING









alth Act 1994 Factory and Mach PROCESS TIMEFRAME FOR AUDIOMETRIC TESTING Process Complete Within 7 weeks (as per ICOP Noise 2019) · Employer Inform Employer · Presentation to Notification to and notify ALL Employer DOSH employees . Last Worker 5een · OHD 31 - 52 (21 days) Notification to Medical . Data Entry DOSH Examination by . Submit draft · First Worker Completed 31 - 38 OHD report to Seen. <sup>day</sup>23 - 30 Employer · Report · Data Entry Preparation 18 - 22 Started 16-17 ATC Timeframe (Days) Employer Timeframe (Days) No time li ne Report





























## Easier to manage the **Audiometry Program** RECORD KEEPING SMART NOTIFICATION REALTIME DASHBOARD · Keep and analyze employee record (big System will notify employee within 21 Employer can view and monitor company