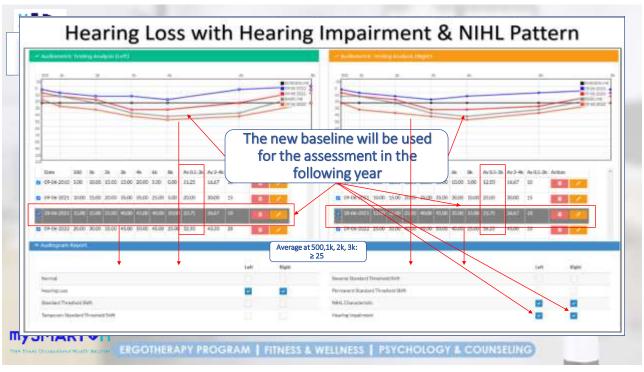

## Easier to manage the **Audiometry Program** RECORD KEEPING SMART NOTIFICATION REALTIME DASHBOARD · Keep and analyze employee record (big System will notify employee within 21 Employer can view and monitor company data) as per legal requirement days for ALL result performance online such as · Optimize storage compare to scan Trend of result (HL, HI, STS, etc...) method or Electronic Management ii. Record Monitoring - e.g. expose, control, training control, signage area, PPE issuance, etc. SUSTAINABILITY DATA MULTIPLE MODULE · Employer has full access control on all Employer entitle to get full suite of Storage for filling purposes record without rely on 3rd party i.e. mySMARTOH module e.g. audiometry, Purchase software/hardware ATC/OHD/SHO medical surveillance, fitness to work, etc... Logistic to courier historical record · Employer has a right to transfer record Penalty