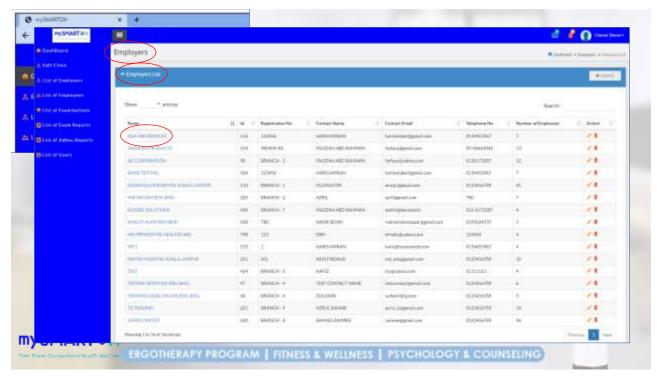

## Easier to manage the **Audiometry Program** RECORD KEEPING SMART NOTIFICATION REALTIME DASHBOARD · Keep and analyze employee record (big System will notify employee within 21 Employer can view and monitor company data) as per legal requirement days for ALL result performance online such as · Optimize storage compare to scan Trend of result (HL, HI, STS, etc...) method or Electronic Management ii. Record Monitoring - e.g. expose, control, training control, signage area, PPE issuance, etc. SUSTAINABILITY DATA MULTIPLE MODULE · Employer has full access control on all Employer entitle to get full suite of Storage for filling purposes record without rely on 3rd party i.e. mySMARTOH module e.g. audiometry, Purchase software/hardware ATC/OHD/SHO medical surveillance, fitness to work, etc... Logistic to courier historical record · Employer has a right to transfer record Penalty