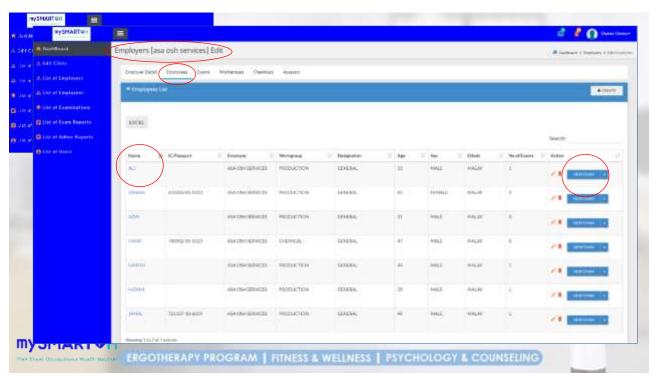

## Easier to manage the **Audiometry Program** RECORD KEEPING SMART NOTIFICATION REALTIME DASHBOARD · Keep and analyze employee record (big System will notify employee within 21 Employer can view and monitor company data) as per legal requirement days for ALL result performance online such as · Optimize storage compare to scan Trend of result (HL, HI, STS, etc...) method or Electronic Management ii. Record Monitoring - e.g. expose, control, training control, signage area, PPE issuance, etc. SUSTAINABILITY DATA MULTIPLE MODULE · Employer has full access control on all Employer entitle to get full suite of Storage for filling purposes record without rely on 3rd party i.e. mySMARTOH module e.g. audiometry, Purchase software/hardware ATC/OHD/SHO medical surveillance, fitness to work, etc... Logistic to courier historical record · Employer has a right to transfer record Penalty