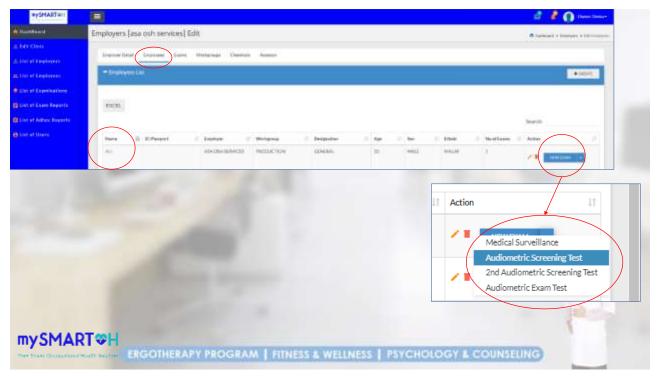

## Easier to manage the **Audiometry Program** RECORD KEEPING SMART NOTIFICATION REALTIME DASHBOARD · Keep and analyze employee record (big System will notify employee within 21 Employer can view and monitor company data) as per legal requirement days for ALL result performance online such as · Optimize storage compare to scan Trend of result (HL, HI, STS, etc...) method or Electronic Management ii. Record Monitoring - e.g. expose, control, training control, signage area, PPE issuance, etc. SUSTAINABILITY DATA MULTIPLE MODULE · Employer has full access control on all Employer entitle to get full suite of Storage for filling purposes record without rely on 3rd party i.e. mySMARTOH module e.g. audiometry, Purchase software/hardware ATC/OHD/SHO medical surveillance, fitness to work, etc... Logistic to courier historical record · Employer has a right to transfer record Penalty