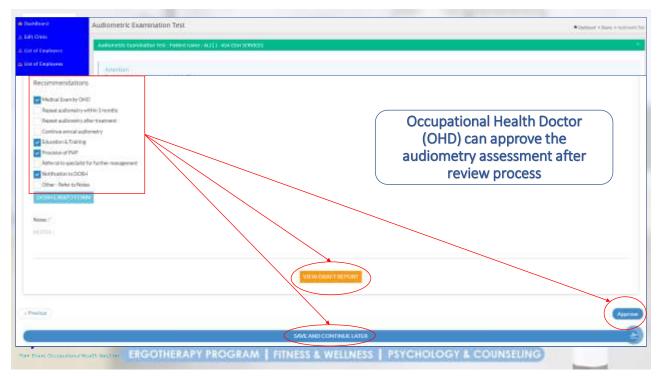

alth Act 1994 Factory and Mach PROCESS TIMEFRAME FOR AUDIOMETRIC TESTING Process Complete Within 7 weeks (as per ICOP Noise 2019) · Employer Inform Employer · Presentation to Notification to and notify ALL Employer DOSH employees . Last Worker 5een · OHD 31 - 52 (21 days) Notification to Medical . Data Entry DOSH Examination by . Submit draft · First Worker Completed 31 - 38 OHD report to Seen. <sup>day</sup>23 - 30 Employer · Report · Data Entry Preparation 18 - 22 Started 16-17 ATC Timeframe (Days) Employer Timeframe (Days) No time li ne Report