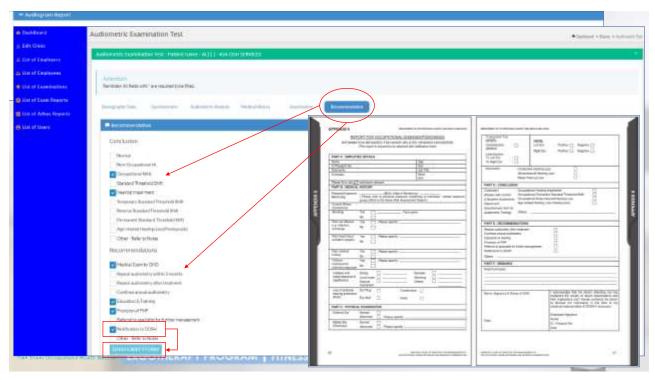

## Easier to manage the **Audiometry Program** RECORD KEEPING SMART NOTIFICATION REALTIME DASHBOARD · Keep and analyze employee record (big System will notify employee within 21 Employer can view and monitor company data) as per legal requirement days for ALL result performance online such as · Optimize storage compare to scan Trend of result (HL, HI, STS, etc...) method or Electronic Management ii. Record Monitoring - e.g. expose, control, training control, signage area, PPE issuance, etc. SUSTAINABILITY DATA MULTIPLE MODULE · Employer has full access control on all Employer entitle to get full suite of Storage for filling purposes record without rely on 3rd party i.e. mySMARTOH module e.g. audiometry, Purchase software/hardware ATC/OHD/SHO medical surveillance, fitness to work, etc... Logistic to courier historical record · Employer has a right to transfer record Penalty