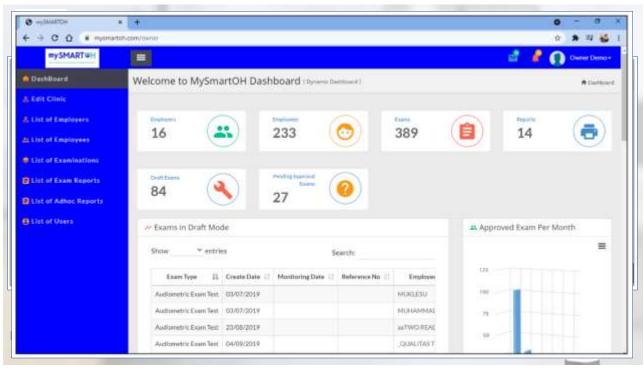

## Easier to manage the **Audiometry Program** RECORD KEEPING SMART NOTIFICATION REALTIME DASHBOARD · Keep and analyze employee record (big System will notify employee within 21 Employer can view and monitor company data) as per legal requirement days for ALL result performance online such as · Optimize storage compare to scan Trend of result (HL, HI, STS, etc...) method or Electronic Management ii. Record Monitoring - e.g. expose, control, training control, signage area, PPE issuance, etc. SUSTAINABILITY DATA MULTIPLE MODULE · Employer has full access control on all Employer entitle to get full suite of Storage for filling purposes record without rely on 3rd party i.e. mySMARTOH module e.g. audiometry, Purchase software/hardware ATC/OHD/SHO medical surveillance, fitness to work, etc... Logistic to courier historical record · Employer has a right to transfer record Penalty