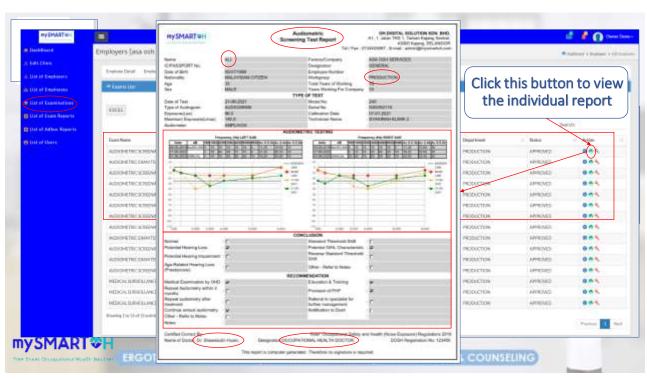

## Easier to manage the **Audiometry Program** RECORD KEEPING SMART NOTIFICATION REALTIME DASHBOARD · Keep and analyze employee record (big System will notify employee within 21 Employer can view and monitor company data) as per legal requirement days for ALL result performance online such as · Optimize storage compare to scan Trend of result (HL, HI, STS, etc...) method or Electronic Management ii. Record Monitoring - e.g. expose, control, training control, signage area, PPE issuance, etc. SUSTAINABILITY DATA MULTIPLE MODULE · Employer has full access control on all Employer entitle to get full suite of Storage for filling purposes record without rely on 3rd party i.e. mySMARTOH module e.g. audiometry, Purchase software/hardware ATC/OHD/SHO medical surveillance, fitness to work, etc... Logistic to courier historical record · Employer has a right to transfer record Penalty