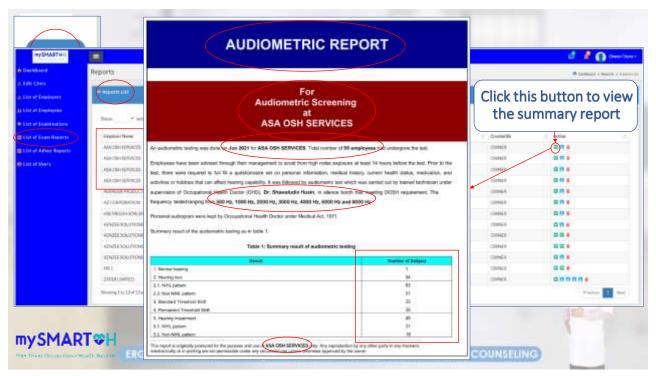

W IN **RESILIENT**  Noise Induced
Hearing Loss (NIHL) –
Semi Al software to
assist Occupational
Health Doctors

Dr Shawaludin Husin - Malaysia



ERGOTHERAPY PROGRAM | FITNESS & WELLNESS | PSYCHOLOGY & COUNSELING









alth Act 1994 Factory and Mach PROCESS TIMEFRAME FOR AUDIOMETRIC TESTING Process Complete Within 7 weeks (as per ICOP Noise 2019) · Employer Inform Employer · Presentation to Notification to and notify ALL Employer DOSH employees . Last Worker 5een · OHD 31 - 52 (21 days) Notification to Medical . Data Entry DOSH Examination by . Submit draft · First Worker Completed 31 - 38 OHD report to Seen. <sup>day</sup>23 - 30 Employer · Report · Data Entry Preparation 18 - 22 Started 16-17 ATC Timeframe (Days) Employer Timeframe (Days) No time li ne Report





























## Easier to manage the **Audiometry Program** RECORD KEEPING SMART NOTIFICATION REALTIME DASHBOARD · Keep and analyze employee record (big System will notify employee within 21 Employer can view and monitor company data) as per legal requirement days for ALL result performance online such as · Optimize storage compare to scan Trend of result (HL, HI, STS, etc...) method or Electronic Management ii. Record Monitoring - e.g. expose, control, training control, signage area, PPE issuance, etc. SUSTAINABILITY DATA MULTIPLE MODULE · Employer has full access control on all Employer entitle to get full suite of Storage for filling purposes record without rely on 3rd party i.e. mySMARTOH module e.g. audiometry, Purchase software/hardware ATC/OHD/SHO medical surveillance, fitness to work, etc..